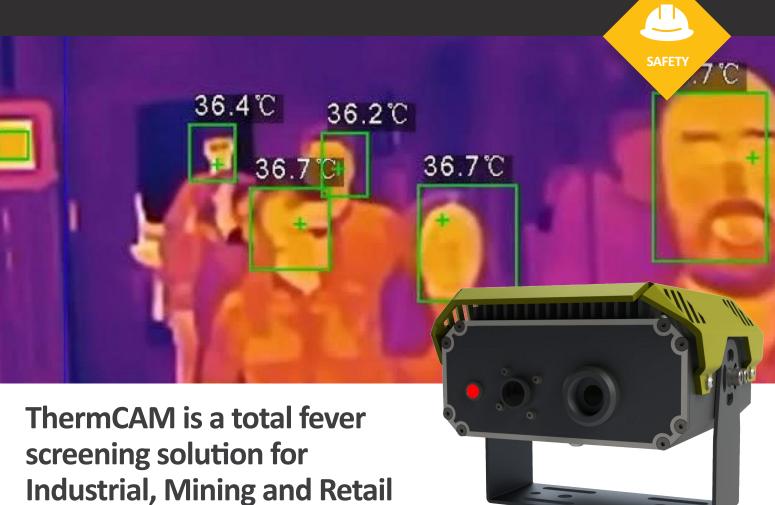

# **PBE ThermCam**

## **Advantages**

 Total fever screening solution from PBE

companies

- Customizable configurations
- Integrated calibrated VOx sensor
- Integrated black body shutter
- High Resolution low light camera
- High accuracy facial recognition
- Integrated AI Detection algorithms and storage
- Full database accessibility
- Real-time face detection and fever screening

#### **Benefits**

- Turnkey and integrated solution for automated fever screening in industrial and harsh environments
- Scalable solution
- South-African developed, manufactured and supported
- Rugged and suitable for harsh environments (IP 67)