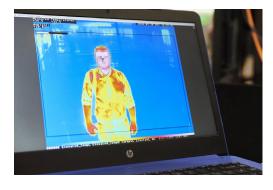

## **Advantages**

 Total fever screening solution from PBE

companies

- Customizable configurations
- Integrated calibrated VOx sensor
- Integrated black body shutter
- High Resolution low light camera
- High accuracy facial recognition
- Integrated AI Detection algorithms and storage
- Full database accessibility
- Real-time face detection and fever screening