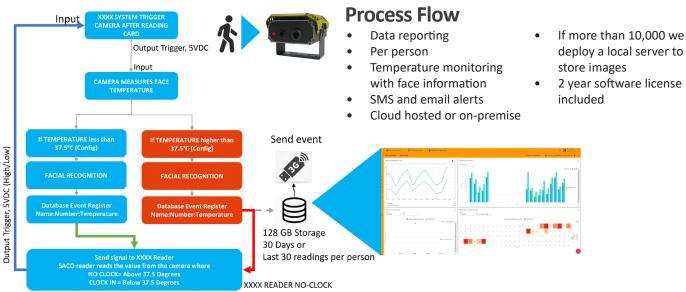

#### **Future**

- Time based heatmaps Intuitive Graphics
- Complete fever screening management platform
- Future integration into existing systems

Output Trigger, 5VDC (High/Low)

## **Bus Fever Screening Solution**

- People counting
- 4x Outputs
- Fever screening
- 4x Inputs
- Facial recognition included

# **Access Control Fever Screening Solution**

- People counting
- 4x Outputs
- Fever screening
- 4x Inputs
- · Facial recognition included

| Specifications      |                    |                   |                                |                           |                                               |
|---------------------|--------------------|-------------------|--------------------------------|---------------------------|-----------------------------------------------|
| General             |                    | Electrical        |                                | Environmental             |                                               |
| Application         | Indoor and Outdoor | Operating Voltage | PoE+48VDC (24 Watt) (10-36VDC) | Ambient Temperature Range | -20°C to 60°C                                 |
| Installation Height | 1m 2m              | Dimensions        | Camera: 140mm x 120mm x 90mm   | Storage Temperature Range | -20°C to 85°C                                 |
| Field of View       | 50 degrees         | Weight            | 2.4kg                          | Rating                    | IP67                                          |
| Housing             | Aluminium IP67     | 1/0               |                                | Temperature               |                                               |
| Rating              | IP67               | Inputs            | 4x Digital Inputs              | Accuracy                  | 0.5°C, vanadium-oxide (VOx)<br>microbolometer |
| Range               | Up to 1.5m         | Outputs           | 4x Relay Outputs               | Resolution                | 80 x 60 Thermal (50 Degrees Field of view)    |
| Facial Recognition  |                    |                   |                                | Distance                  | < 1.0 meter                                   |
| Al                  | Yes, embedded      |                   |                                |                           |                                               |
| Resolution          | 1280 x 720         |                   |                                |                           |                                               |
| Distance            | < 1.5 meter        |                   |                                |                           |                                               |
| Storage             | 128GB              |                   |                                |                           |                                               |